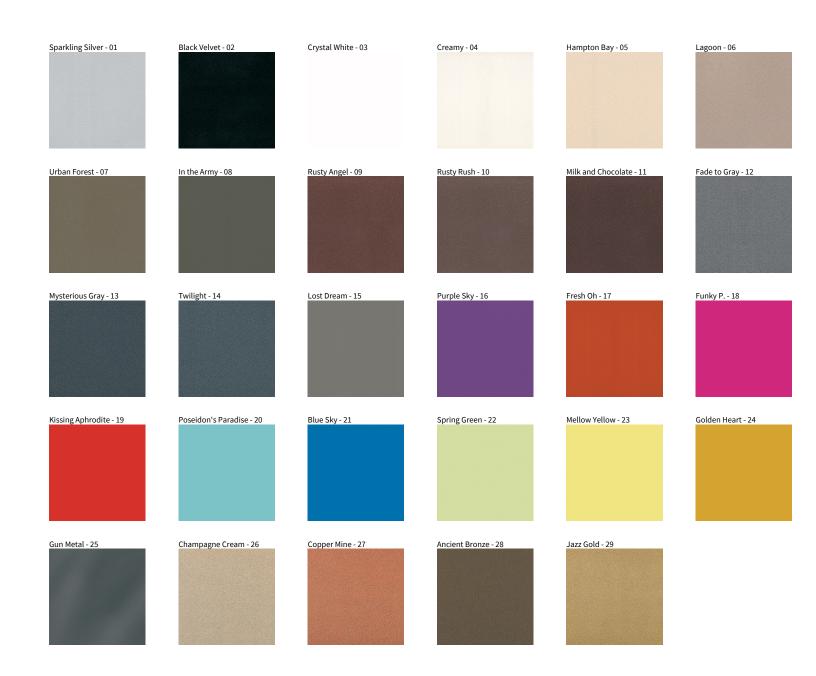

## **DELIGHT STRING WIDE RECESSED**

COLOR FINISH CHART

| PROJECT  |  |
|----------|--|
| ТҮРЕ     |  |
| NOTES    |  |
| QUANTITY |  |
| DATE     |  |

**Digital:** Not all screens are calibrated the same, and therefore, colors will appear differently between screens. **Physical:** When texture is involved, there will be variations in color, character and tone within a product series and between product families.

**Gun Metal:** No Gun Metal finish is alike. It combines a mixture of transparent and black color particles which ensures a highly individual effect and no luminaire being identical. **Champagne Cream, Copper Mine, Ancient Bronze + Jazz Gold:** These finishes have slight fading from specific powder coating production. Each luminaire will slightly vary.